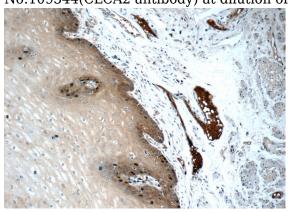

#### **Validations**

mouse lung tissue were subjected to SDS PAGE followed by western blot with Catalog No:109344(CLCA2 antibody) at dilution of 1:300

Immunohistochemistry of paraffin-embedded human oesophagus tissue slide using Catalog No:109344(CLCA2 Antibody) at dilution of 1:50 (under 10x lens)

Immunohistochemistry of paraffin-embedded human oesophagus tissue slide using Catalog No:109344(CLCA2 Antibody) at dilution of 1:50