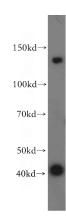

# **Antibody description**

CLCA2 Rabbit Polyclonal antibody. Positive IHC detected in human oesophagus tissue. Positive WB detected in mouse lung tissue, COLO 320 cells. Observed molecular weight by Western-blot: 141 kDa,35-40 kDa

#### **Validations**

mouse lung tissue were subjected to SDS PAGE followed by western blot with Catalog No:109344(CLCA2 antibody) at dilution of 1:300

Immunohistochemistry of paraffin-embedded human oesophagus tissue slide using Catalog No:109344(CLCA2 Antibody) at dilution of 1:50 (under 10x lens)