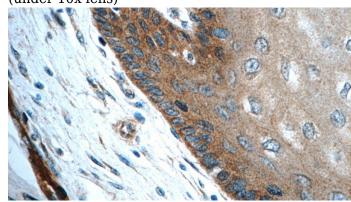

Immunohistochemistry of paraffin-embedded human oesophagus tissue slide using Catalog No:109344(CLCA2 Antibody) at dilution of 1:50

# $\pmb{CLCA2}\ antibody$

Catalog Number: 109344

(under 40x lens)