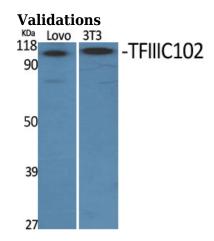

**Dilutions** 

WB: 1:500-1:2000

IHC-P: 1:100-1:300

Fig1:; Western Blot analysis of various cells using TFIIIC102 Polyclonal Antibody cells nucleus extracted by Minute TM Cytoplasmic and Nuclear Fractionation kit (SC-003,Inventbiotech,MN,USA).