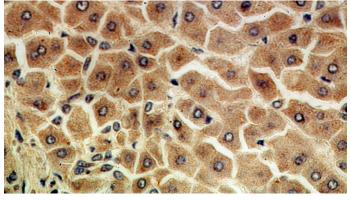

## **URM1** antibody

Catalog Number: 116644

Immunohistochemical of paraffin-embedded human hepatocirrhosis using Catalog

No:116644(URM1 antibody) at dilution of 1:100 (under 40x lens)