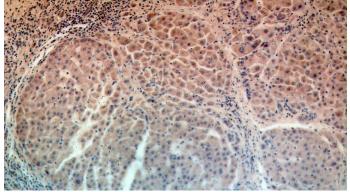

#### Antibody description

URM1 Rabbit Polyclonal antibody. Positive WB detected in human placenta tissue, A549 cells, HepG2 cells, mouse liver tissue. Positive IHC detected in human hepat<sup>°</sup>Cirrhosis. Observed molecular weight by Western-blot: 11kd

### Validations

human placenta tissue were subjected to SDS PAGE followed by western blot with Catalog No:116644(URM1 antibody) at dilution of 1:1000

Immunohistochemical of paraffin-embedded human hepatocirrhosis using Catalog No:116644(URM1 antibody) at dilution of 1:100 (under 10x lens)