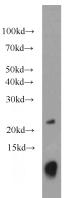

#### Antibody description

URM1 Rabbit Polyclonal antibody. Positive WB detected in human placenta tissue, A549 cells, HepG2 cells, mouse liver tissue. Positive IHC detected in human hepat<sup>°</sup>Cirrhosis. Observed molecular weight by Western-blot: 11kd

### Validations

human placenta tissue were subjected to SDS PAGE followed by western blot with Catalog No:116644(URM1 antibody) at dilution of 1:1000

Immunohistochemical of paraffin-embedded human hepatocirrhosis using Catalog No:116644(URM1 antibody) at dilution of 1:100 (under 10x lens)