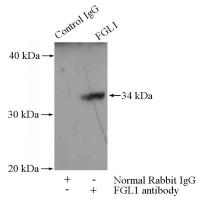

**Antibody description** 

FGL1 Rabbit Polyclonal antibody. Positive IHC detected in human liver tissue, human brain tissue, human kidney tissue, human lung tissue, human ovary tissue, human placenta tissue, human skin tissue. Positive IP detected in HeLa cells. Positive WB detected in HeLa cells, HepG2 cells, human liver tissue, mouse thymus tissue. Observed molecular weight by Western-blot: 34kd,68kd

IP Result of anti-FGL1 (IP:Catalog No:110644, 4ug; Detection:Catalog No:110644 1:500) with HeLa cells lysate 2000ug.