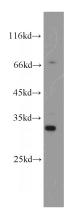

**Antibody description** 

FGL1 Rabbit Polyclonal antibody. Positive IHC detected in human liver tissue, human brain tissue, human kidney tissue, human lung tissue, human ovary tissue, human placenta tissue, human skin tissue. Positive IP detected in HeLa cells. Positive WB detected in HeLa cells, HepG2 cells, human liver tissue, mouse thymus tissue. Observed molecular weight by Western-blot: 34kd,68kd

**Dilutions** 

Recommended Dilution:

WB: 1:200-1:2000

IP: 1:200-1:2000

IHC: 1:20-1:200

**Validations** 

HeLa cells were subjected to SDS PAGE followed by western blot with Catalog No:110644(FGL1 antibody) at dilution of 1:500