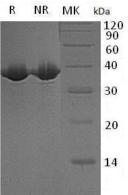

#### Purity

>95% as determined by SDS-PAGE.

#### **SDS-PAGE**

Human MDH1/MDHA (His tag) recombinant protein