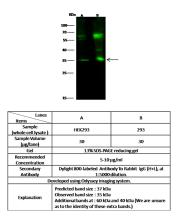

escription**

Rabbit Polyclonal to Human STRA8

## Preparation

Produced in rabbits immunized with a synthetic peptide corresponding to the N-terminus of the Human STRA8, and purified by antigen affinity chromatography.

## Formulation

 $0.2\;\mu\text{m}$  filtered solution in PBS

#### Storage

This antibody can be stored at 2°C-8°C for one month without detectable loss of activity. Antibody products are stable for twelve months from date of receipt when stored at -20°C to -80°C. Preservative-Free. Sodium azide is recommended to avoid

contamination (final concentration 0.05%-0.1%). It

is toxic to cells and should be disposed of properly. Avoid repeated freeze-thaw cycles.

# Clonality

Polyclonal

## Ig Type

Rabbit IgG

# Applications

WB

**Dilutions** WB: 5-10 µg/ml

# Validations



Human STRA8 Western blot (WB) 14560