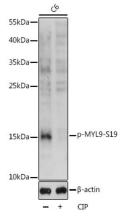

**Validations** 

Western blot - Phospho-MYL9-S19 pAb

Western blot analysis of extracts of C6 cells, using Phospho-MYL9-S19 antibody at 1:1000 dilution. C6 cells were treated by CIP(20uL/400ul) at 37u2103 for 1 hour.Secondary antibody: HRP Goat Anti-Rabbit IgG (H+L) at 1:10000 dilution.Lysates/proteins: 25ug per lane.Blocking buffer: 3% BSA.Detection: ECL Basic Kit

.Exposure time: 90s.