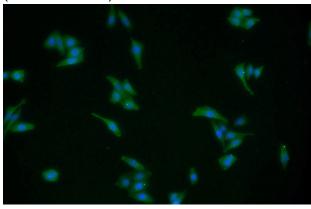

#### **Validations**

Immunohistochemical of paraffin-embedded human prostate cancer using Catalog No:113544(P2RX7 antibody) at dilution of 1:50 (under 10x lens)

Immunofluorescent analysis of HeLa cells using Catalog No:113544(P2RX7 Antibody) at dilution of 1:50 and Alexa Fluor 488-congugated AffiniPure Goat Anti-Rabbit IgG(H+L)