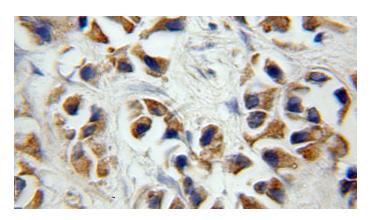

#### **Validations**

Immunohistochemical of paraffin-embedded human prostate cancer using Catalog No:113544(P2RX7 antibody) at dilution of 1:50 (under 10x lens)

Immunofluorescent analysis of HeLa cells using Catalog No:113544(P2RX7 Antibody) at dilution of 1:50 and Alexa Fluor 488-congugated AffiniPure Goat Anti-Rabbit IgG(H+L)