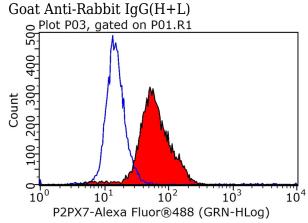

1X10^6 HeLa cells were stained with 0.2ug P2RX7 antibody (Catalog No:113544, red) and control antibody (blue). Fixed with 90% MeOH blocked with 3% BSA (30 min). Alexa Fluor 488-

# ${\bf P2RX7\ antibody}$

Catalog Number: 113544

congugated AffiniPure Goat Anti-Rabbit IgG(H+L) with dilution 1:1000.