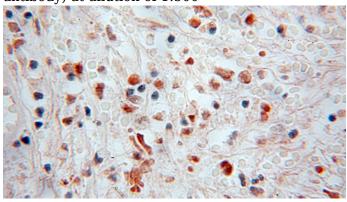

## **Validations**

K-562 cells were subjected to SDS PAGE followed by western blot with Catalog No:113144(NFE2 antibody) at dilution of 1:500

Immunohistochemical of paraffin-embedded human colon cancer using Catalog No:113144(NFE2 antibody) at dilution of 1:50 (under 10x lens)