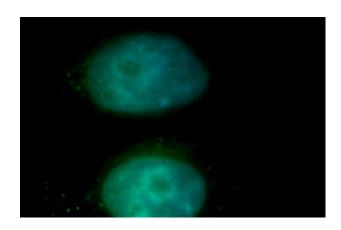

## NFE2 antibody

Catalog Number: 113144

Immunofluorescent analysis of HepG2 cells, using NFE2 antibody Catalog No:113144 at 1:100 dilution and FITC-labeled donkey anti-rabbit IgG(green). Blue pseudocolor = DAPI (fluorescent