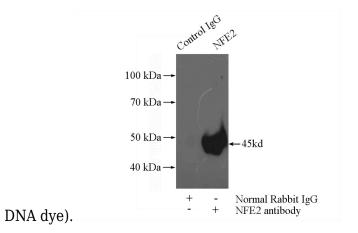

IP Result of anti-NFE2 (IP:Catalog No:113144, 4ug; Detection:Catalog No:113144 1:500) with K-562 cells lysate 3440ug.