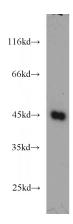

## **Validations**

K-562 cells were subjected to SDS PAGE followed by western blot with Catalog No:113144(NFE2 antibody) at dilution of 1:500

Immunohistochemical of paraffin-embedded human colon cancer using Catalog No:113144(NFE2 antibody) at dilution of 1:50 (under 10x lens)