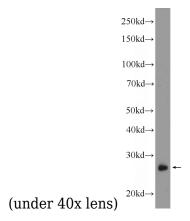

## **RAB3D** antibody

Catalog Number: 114444

Immunohistochemistry of paraffin-embedded human prostate cancer tissue slide using Catalog No:114444(RAB3D Antibody) at dilution of 1:50

mouse lung tissue were subjected to SDS PAGE followed by western blot with Catalog No:114444(RAB3D Antibody) at dilution of 1:1200