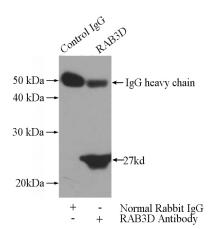

**Dilutions** 

Recommended Dilution:

WB: 1:500-1:5000

IP: 1:200-1:2000

IHC: 1:20-1:200

**Validations** 

IP Result of anti-RAB3D (IP:Catalog No:114444, 3ug; Detection:Catalog No:114444 1:600) with SW 1990 cells lysate 2400ug.