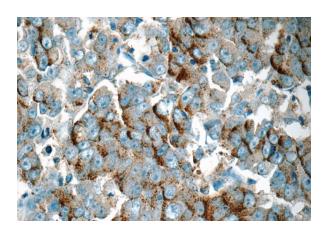

Immunohistochemistry of paraffin-embedded human prostate cancer tissue slide using Catalog No:114444(RAB3D Antibody) at dilution of 1:50 (under 10x lens)

## **RAB3D** antibody

Catalog Number: 114444

Immunohistochemistry of paraffin-embedded human prostate cancer tissue slide using Catalog No:114444(RAB3D Antibody) at dilution of 1:50

mouse lung tissue were subjected to SDS PAGE followed by western blot with Catalog No:114444(RAB3D Antibody) at dilution of 1:1200