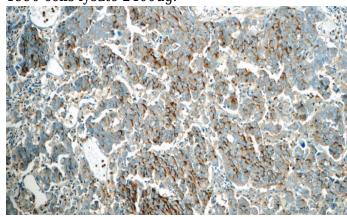

Immunohistochemistry of paraffin-embedded human prostate cancer tissue slide using Catalog No:114444(RAB3D Antibody) at dilution of 1:50 (under 10x lens)

## **RAB3D** antibody

Catalog Number: 114444

Immunohistochemistry of paraffin-embedded human prostate cancer tissue slide using Catalog No:114444(RAB3D Antibody) at dilution of 1:50

mouse lung tissue were subjected to SDS PAGE followed by western blot with Catalog No:114444(RAB3D Antibody) at dilution of 1:1200