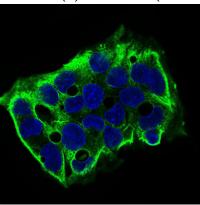

#### **Validations**

Western blot analysis using SDC1 mAb against

human SDC1 (AA

Western blot analysis using SDC1 mAb against HEK293 (1) and SDC1 (AA

Immunofluorescence analysis of HepG2 cells using SDC1 mouse mAb (green). Blue