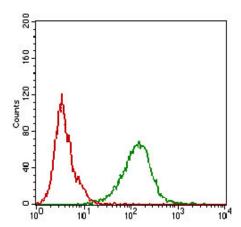

# **Anti-Syndecan-1 Mouse antibody**

Catalog Number: 169134

Flow cytometric analysis of A431 cells using SDC1 mouse mAb (green) and negative control (red).

Western blot analysis using SDC1 mouse mAb against Hela (1), MCF-7 (2), HepG2 (3), T47D (4), Jurkat (5), NIH/3T3 (6) cell lysate.