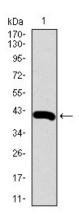

#### **Validations**

Western blot analysis using SDC1 mAb against

human SDC1 (AA

Western blot analysis using SDC1 mAb against HEK293 (1) and SDC1 (AA

Immunofluorescence analysis of HepG2 cells using SDC1 mouse mAb (green). Blue