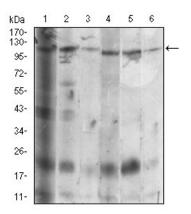

#### **Validations**

Western blot analysis using SDC1 mAb against

human SDC1 (AA

Western blot analysis using SDC1 mAb against HEK293 (1) and SDC1 (AA

Immunofluorescence analysis of HepG2 cells using SDC1 mouse mAb (green). Blue

# **Anti-Syndecan-1 Mouse antibody**

Catalog Number: 169134

Flow cytometric analysis of A431 cells using SDC1 mouse mAb (green) and negative control (red).

Western blot analysis using SDC1 mouse mAb against Hela (1), MCF-7 (2), HepG2 (3), T47D (4), Jurkat (5), NIH/3T3 (6) cell lysate.