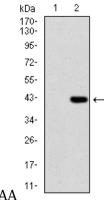

#### **Validations**

Western blot analysis using SDC1 mAb against

human SDC1 (AA

Western blot analysis using SDC1 mAb against HEK293 (1) and SDC1 (AA

Immunofluorescence analysis of HepG2 cells using SDC1 mouse mAb (green). Blue