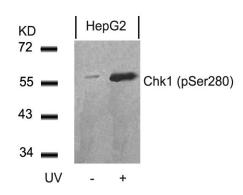

## **Validations**

Western blot analysis of extracts from HepG2 cells untreated or treated with UV using Chk1 (Phospho-Ser280) Antibody .