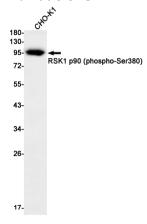

## Validations

Western blot detection of RSK1 p90 (phospho-Ser380) in CHO-K1 cell lysates using RSK1 p90 (phospho-Ser380) Rabbit mAb(1:1000 diluted).Predicted band size:83kDa.Observed band size:83kDa.