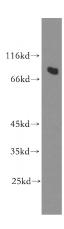

#### **Validations**

A549 cells were subjected to SDS PAGE followed by western blot with Catalog No:114724(RMP antibody) at dilution of 1:500

Immunohistochemical of paraffin-embedded human lymphoma using Catalog No:114724(RMP antibody) at dilution of 1:50 (under 10x lens)