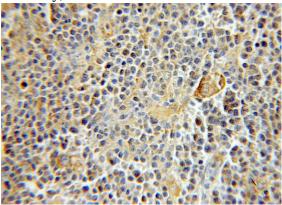

#### **Validations**

A549 cells were subjected to SDS PAGE followed by western blot with Catalog No:114724(RMP antibody) at dilution of 1:500

Immunohistochemical of paraffin-embedded human lymphoma using Catalog No:114724(RMP antibody) at dilution of 1:50 (under 10x lens)