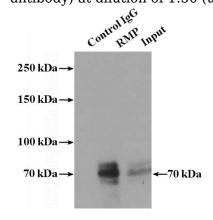

# RMP antibody

Catalog Number: 114724

IP Result of anti-RMP (IP:Catalog No:114724, 4ug;

Detection:Catalog No:114724 1:500) with HeLa cells lysate 1600ug.