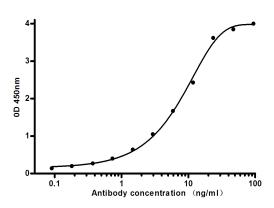

**Validations** 

Indirect ELISA assay for anti-Ferritin Light Chain mouse mAb.Antigen coating concentration: 4ug/ml.