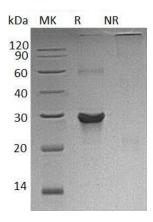

# **Purity**

>95% as determined by SDS-PAGE.

### **Storage**

Store at <-20°C, minimize freeze-thaw cycles. **SDS-PAGE** 

Human ATG10/APG10L/PP12616 (His tag) recombinant protein