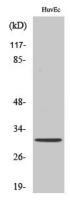

## **Validations**

Fig1:; Western Blot analysis of various cells using Olfactory receptor 6C68 Polyclonal Antibody