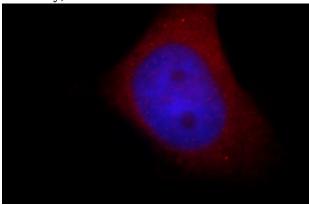

Immunofluorescent analysis of Hela cells, using NPTX1 antibody Catalog No:113224 at 1:25 dilution and Rhodamine-labeled goat anti-rabbit IgG (red). Blue pseudocolor = DAPI (fluorescent DNA dye).