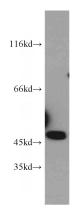

## **Antibody description**

NPTX1 Rabbit Polyclonal antibody. Positive WB detected in HepG2 cells, mouse liver tissue. Positive IF detected in Hela cells. Observed molecular weight by Western-blot: 47 kDa

## **Dilutions**

Recommended Dilution:

WB: 1:200-1:2000

IF: 1:10-1:100 **Validations** 

HepG2 cells were subjected to SDS PAGE followed by western blot with Catalog No:113224(NPTX1 antibody) at dilution of 1:400