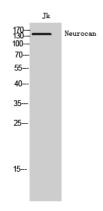

## **Validations**

Fig1:; Western Blot analysis of Jk cells using Neurocan Polyclonal Antibody