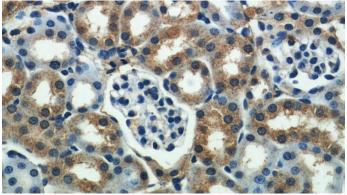

## Antibody description

SEPX1 Rabbit Polyclonal antibody. Positive IHC detected in mouse kidney tissue.

## Dilutions

Recommended Dilution:

IHC: 1:20-1:200 **Validations** 

Immunohistochemical of paraffin-embedded mouse kidney using Catalog No:115124(SEPX1 antibody) at dilution of 1:50 (under 10x lens)

Immunohistochemical of paraffin-embedded mouse kidney using Catalog No:115124(SEPX1 antibody) at dilution of 1:50 (under 40x lens)