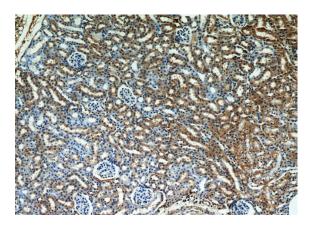

## Antibody description

SEPX1 Rabbit Polyclonal antibody. Positive IHC detected in mouse kidney tissue.

## Dilutions

Recommended Dilution:

IHC: 1:20-1:200 **Validations** 

Immunohistochemical of paraffin-embedded mouse kidney using Catalog No:115124(SEPX1 antibody) at dilution of 1:50 (under 10x lens)

Immunohistochemical of paraffin-embedded mouse kidney using Catalog No:115124(SEPX1 antibody) at dilution of 1:50 (under 40x lens)