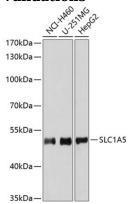

**Dilutions** 

WB 1:500 - 1:3000

**Validations** 

Western blot - SLC1A5 Polyclonal Antibody

Western blot analysis of extracts of various cell lines, using SLC1A5 antibody at 1:3000 dilution.\_Secondary antibody: HRP Goat Anti-Rabbit IgG (H+L) at 1:10000 dilution.\_Lysates/proteins: 25ug per lane.\_Blocking buffer: 3% nonfat dry milk in TBST.\_Detection: ECL Enhanced Kit .\_Exposure time: 90s.