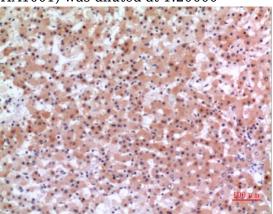

#### **Validations**

Fig1:; Western Blot analysis of L929 cells using Inhibin β-E Polyclonal Antibody. Antibody was diluted at 1:500. Secondary antibody □catalog#: HA1001) was diluted at 1:20000

Fig2:; Immunohistochemical analysis of paraffinembedded human-liver, antibody was diluted at 1:100