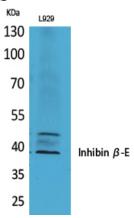

#### **Validations**

Fig1:; Western Blot analysis of L929 cells using Inhibin β-E Polyclonal Antibody. Antibody was diluted at 1:500. Secondary antibody □catalog#: HA1001) was diluted at 1:20000

Fig2:; Immunohistochemical analysis of paraffinembedded human-liver, antibody was diluted at 1:100