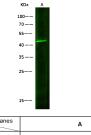

## **Validations**

| Lanes<br>Items                | A                                                                        |
|-------------------------------|--------------------------------------------------------------------------|
| Sample<br>(whole cell lysate) | Hela                                                                     |
| Sample Volume<br>( µ g/lane)  | 30                                                                       |
| Gel                           | 13% SDS-PAGE reducing gel                                                |
| Recommended<br>Concentration  | 10-20 µ g/ml                                                             |
| Secondary Antibody            | Dylight 800-labeled Antibody To Rabbit IgG<br>(H+L), at 1:5000 dilution. |

IL20RB Antibody, Rabbit PAb, Antigen Affinity Purified, Western blot