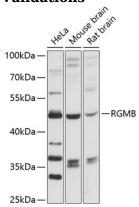

**Dilutions** 

WB 1:500 - 1:2000

**Validations** 

Western blot - RGMB Polyclonal Antibody

Western blot analysis of extracts of various cell lines, using RGMB antibody at 1:3000 dilution. Secondary antibody: HRP Goat Anti-Rabbit IgG (H+L) at 1:10000

dilution.Lysates/proteins: 25ug per lane.Blocking buffer: 3% nonfat dry milk in TBST.Detection: ECL

Basic Kit .Exposure time: 30s.