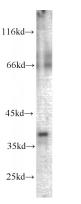

## **Antibody description**

Synaptophysin Mouse Monoclonal antibody. Positive WB detected in Human brain. Positive IF detected in PC-12 cells. Observed molecular weight by Western-blot: 38kd

## Validations

human brain tissue were subjected to SDS PAGE followed by western blot with Catalog No:107614(SYP antibody) at dilution of 1:500

Immunofluorescent analysis of PC-12 cells using Catalog No:107614(Synaptophysin; SYP Antibody) at dilution of 1:25 and Alexa Fluor 488congugated AffiniPure Goat Anti-Mouse IgG(H+L)