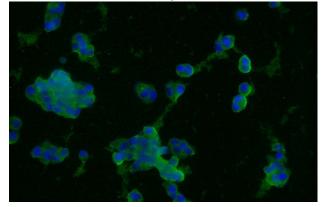

## **Antibody description**

Synaptophysin Mouse Monoclonal antibody. Positive WB detected in Human brain. Positive IF detected in PC-12 cells. Observed molecular weight by Western-blot: 38kd

## Validations

human brain tissue were subjected to SDS PAGE followed by western blot with Catalog No:107614(SYP antibody) at dilution of 1:500

Immunofluorescent analysis of PC-12 cells using Catalog No:107614(Synaptophysin; SYP Antibody) at dilution of 1:25 and Alexa Fluor 488congugated AffiniPure Goat Anti-Mouse IgG(H+L)