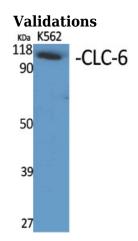

**Dilutions** 

WB: 1:500-1:2000

Fig1:; Western Blot analysis of various cells using CLC-6 Polyclonal Antibody diluted at 1: 500