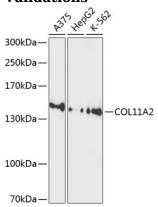

**Dilutions** 

WB 1:500 - 1:2000

**Validations** 

Western blot - COL11A2 Polyclonal Antibody

Western blot analysis of extracts of various cell lines, using COL11A2 antibody at 1:1000 dilution. Secondary antibody: HRP Goat Anti-Rabbit IgG (H+L) at 1:10000 dilution. Lysates/proteins: 25ug per lane. Blocking buffer: 3% nonfat dry milk in TBST. Detection: ECL

Basic Kit .Exposure time: 90s.