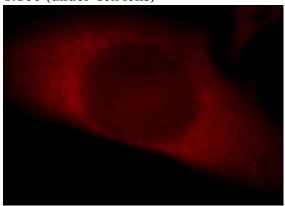

## THUMPD3 antibody

Catalog Number: 116114

Immunohistochemical of paraffin-embedded human hepatocirrhosis using Catalog No:116114(THUMPD3 antibody) at dilution of 1:100 (under 40x lens)

Immunofluorescent analysis of Hela cells, using THUMPD3 antibody Catalog No:116114 at 1:25 dilution and Rhodamine-labeled goat anti-rabbit IgG (red).