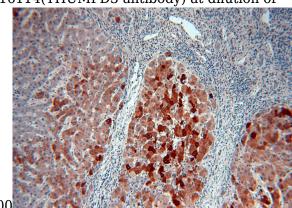

1:2000

Immunohistochemical of paraffin-embedded human hepatocirrhosis using Catalog No:116114(THUMPD3 antibody) at dilution of 1:100 (under 10x lens)