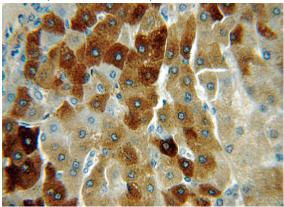

## THUMPD3 antibody

Catalog Number: 116114

Immunohistochemical of paraffin-embedded human hepatocirrhosis using Catalog No:116114(THUMPD3 antibody) at dilution of 1:100 (under 40x lens)

Immunofluorescent analysis of Hela cells, using THUMPD3 antibody Catalog No:116114 at 1:25 dilution and Rhodamine-labeled goat anti-rabbit IgG (red).