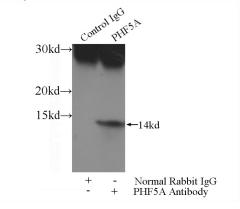

# Antibody description

PHF5A Rabbit Polyclonal antibody. Positive IP detected in HeLa cells. Positive WB detected in HeLa cells, HEK-293 cells. Observed molecular weight by Western-blot: 12-14 kDa

# Validations

HeLa cells were subjected to SDS PAGE followed by western blot with Catalog No:113814(PHF5A antibody) at dilution of 1:500

IP Result of anti-INI-1 (IP:Catalog No:113814, 3ug; Detection:Catalog No:113814 1:500) with HeLa cells lysate 4000ug.