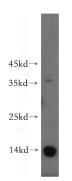

# Antibody description

PHF5A Rabbit Polyclonal antibody. Positive IP detected in HeLa cells. Positive WB detected in HeLa cells, HEK-293 cells. Observed molecular weight by Western-blot: 12-14 kDa

# Validations

HeLa cells were subjected to SDS PAGE followed by western blot with Catalog No:113814(PHF5A antibody) at dilution of 1:500

IP Result of anti-INI-1 (IP:Catalog No:113814, 3ug; Detection:Catalog No:113814 1:500) with HeLa cells lysate 4000ug.