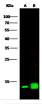

## **Validations**

| Lanes                         | A                                                                        | В     |
|-------------------------------|--------------------------------------------------------------------------|-------|
| Sample<br>(whole cell lysate) | MCF7                                                                     | U87MG |
| Sample Volume<br>(µg/lane)    | 30                                                                       | 60    |
| Gel                           | 13% SDS-PAGE reducing gel                                                |       |
| Recommended<br>Concentration  | 0.5-10 µg/ml                                                             |       |
| Secondary Antibody            | Dylight 800-labeled Antibody To Rabbit IgG (H+L),<br>at 1:5000 dilution. |       |

Cystatin B / CSTB Antibody, Rabbit PAb, Antigen Affinity Purified, Western blot