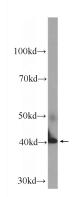

# **Antibody description**

GOT1 Mouse Monoclonal antibody. Positive WB detected in human brain tissue. Positive IHC detected in human liver cancer tissue. Observed molecular weight by Western-blot: 40-46 kDa

#### **Validations**

human brain tissue were subjected to SDS PAGE followed by western blot with Catalog No:107304(GOT1 Antibody) at dilution of 1:1000

Immunohistochemistry of paraffin-embedded human liver cancer tissue slide using Catalog No:107304(GOT1 Antibody) at dilution of 1:200 (under 10x lens). heat mediated antigen retrieved with Tris-EDTA buffer(pH9).