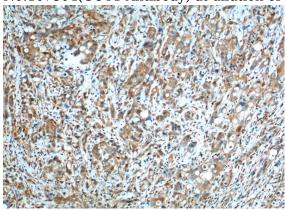

#### **Validations**

human brain tissue were subjected to SDS PAGE followed by western blot with Catalog No:107304(GOT1 Antibody) at dilution of 1:1000

Immunohistochemistry of paraffin-embedded human liver cancer tissue slide using Catalog No:107304(GOT1 Antibody) at dilution of 1:200 (under 10x lens). heat mediated antigen retrieved with Tris-EDTA buffer(pH9).

Immunohistochemistry of paraffin-embedded human liver cancer tissue slide using Catalog No:107304(GOT1 Antibody) at dilution of 1:200