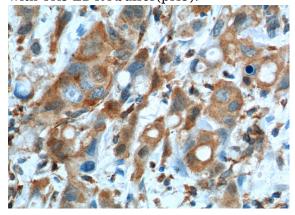

Immunohistochemistry of paraffin-embedded human liver cancer tissue slide using Catalog No:107304(GOT1 Antibody) at dilution of 1:200

# **GOT1** antibody

Catalog Number: 107304

(under 40x lens). heat mediated antigen retrieved with Tris-EDTA buffer(pH9).