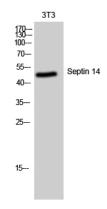

## **Validations**

Fig1:; Western Blot analysis of 3T3 cells using Septin 14 Polyclonal Antibody