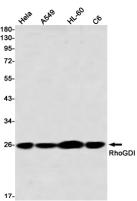

ICC/IF: 1/20

**Validations** 

Western blot detection of RhoGDI in Hela,A549,HL-60,C6 using RhoGDI Rabbit mAb(1:1000 diluted)