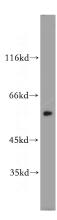

## **Antibody description**

MUTYH Rabbit Polyclonal antibody. Positive WB detected in HeLa cells, COLO 320 cells, Jurkat cells, K-562 cells, mouse thymus tissue, Raji cells. Positive IP detected in HeLa cells. Positive IHC detected in human kidney tissue, human colon cancer tissue. Observed molecular weight by Western-blot: 53-64 kDa

#### **Validations**

HeLa cells were subjected to SDS PAGE followed by western blot with Catalog No:112904(MUTYH antibody) at dilution of 1:500

Immunohistochemistry of paraffin-embedded human kidney slide using Catalog No:112904(MUTYH Antibody) at dilution of 1:50