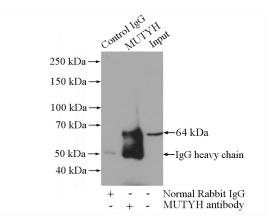

# **MUTYH antibody**

Catalog Number: 112904

Immunohistochemistry of paraffin-embedded human kidney slide using Catalog No:112904(MUTYH Antibody) at dilution of 1:50

IP Result of anti-MUTYH (IP:Catalog No:112904, 4ug; Detection:Catalog No:112904 1:500) with HeLa cells lysate 3440ug.