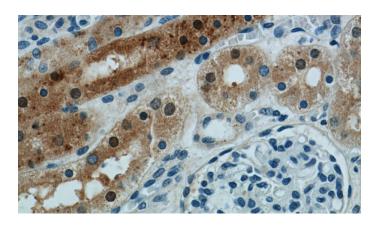

#### **Validations**

HeLa cells were subjected to SDS PAGE followed by western blot with Catalog No:112904(MUTYH antibody) at dilution of 1:500

Immunohistochemistry of paraffin-embedded human kidney slide using Catalog No:112904(MUTYH Antibody) at dilution of 1:50

# **MUTYH antibody**

Catalog Number: 112904

Immunohistochemistry of paraffin-embedded human kidney slide using Catalog No:112904(MUTYH Antibody) at dilution of 1:50

IP Result of anti-MUTYH (IP:Catalog No:112904, 4ug; Detection:Catalog No:112904 1:500) with HeLa cells lysate 3440ug.