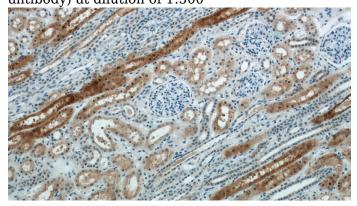

#### **Validations**

HeLa cells were subjected to SDS PAGE followed by western blot with Catalog No:112904(MUTYH antibody) at dilution of 1:500

Immunohistochemistry of paraffin-embedded human kidney slide using Catalog No:112904(MUTYH Antibody) at dilution of 1:50

# **MUTYH antibody**

Catalog Number: 112904

Immunohistochemistry of paraffin-embedded human kidney slide using Catalog No:112904(MUTYH Antibody) at dilution of 1:50

IP Result of anti-MUTYH (IP:Catalog No:112904, 4ug; Detection:Catalog No:112904 1:500) with HeLa cells lysate 3440ug.