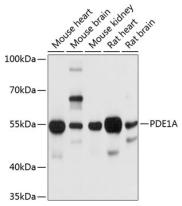

**Dilutions** 

WB 1:500 - 1:2000

**Validations** 

Western blot - PDE1A Polyclonal Antibody

Western blot analysis of extracts of various cell lines, using PDE1A antibody at 1:1000 dilution. Secondary antibody: HRP Goat Anti-Rabbit IgG (H+L) at 1:10000

dilution.Lysates/proteins: 25ug per lane.Blocking buffer: 3% nonfat dry milk in TBST.Detection: ECL

Basic Kit .Exposure time: 10s.