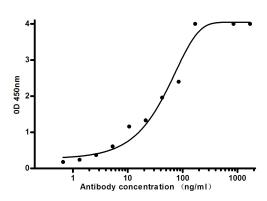

**Validations** 

Indirect ELISA assay for anti-Leptin mouse mAb.Antigen coating concentration: 4ug/ml.