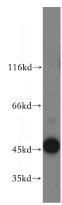

## **MRI1** antibody

Catalog Number: 112804

**Product name** 

MRI1 antibody

**Specificity** 

human, mouse, rat; other species not tested.

**Antibody description** 

MRI1 Rabbit Polyclonal antibody. Positive WB detected in HT-1080 cells, HL-60 cells. Observed molecular weight by Western-blot: 45kd

## **Validations**

HT-1080 cells were subjected to SDS PAGE followed by western blot with Catalog No:112804(MRI1 antibody) at dilution of 1:500