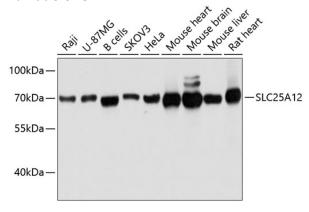

**Dilutions** 

WB 1:500 - 1:2000

**Validations** 

Western blot - SLC25A12 Polyclonal Antibody

Western blot analysis of extracts of various cell lines, using SLC25A12 antibody at 1:3000 dilution. Secondary antibody: HRP Goat Anti-Rabbit IgG (H+L) at 1:10000

dilution.Lysates/proteins: 25ug per lane.Blocking buffer: 3% nonfat dry milk in TBST.Detection: ECL

Basic Kit .Exposure time: 1s.