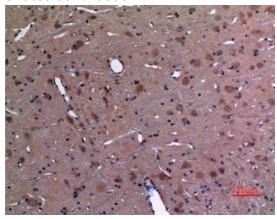

# **Validations**

Fig1:; Western Blot analysis of extracts from Jurkat cells, using UBE2A/B Polyclonal Antibody.. Secondary antibody□catalog#: HA1001) was diluted at 1:20000

Fig2:; Immunohistochemical analysis of paraffinembedded rat-brain, antibody was diluted at 1:100