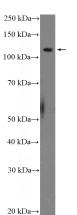

## Antibody description

MYT1 Rabbit Polyclonal antibody. Positive WB detected in SH-SY5Y cells. Observed molecular weight by Western-blot: 122 kDa

## Validations

SH-SY5Y cells were subjected to SDS PAGE followed by western blot with Catalog No:113004(MYT1 Antibody) at dilution of 1:300