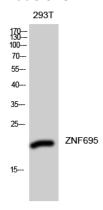

## **Validations**

Fig1:; Western Blot analysis of 293T cells using ZNF695 Polyclonal Antibody diluted at 1: 2000. Secondary antibody catalog#: HA1001) was diluted at 1:20000 cells nucleus extracted by Minute TM Cytoplasmic and Nuclear Fractionation kit (SC-003, Inventbiotech, MN, USA).