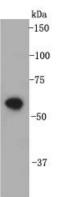

## Validations

Fig1: Western blot analysis on cell lysates using anti- CD332 rabbit polyclonal antibodies.

Fig2: ICC staining CD332 in SK-BR-3 cells (green). Cells were fixed in paraformaldehyde, permeabilised with 0.25% Triton X100/PBS and counterstained with DAPI in order to highlight the nucleus (blue).