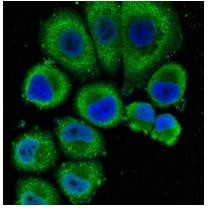

## Validations

Fig1: Western blot analysis on cell lysates using anti- CD332 rabbit polyclonal antibodies.

Fig2: ICC staining CD332 in SK-BR-3 cells (green). Cells were fixed in paraformaldehyde, permeabilised with 0.25% Triton X100/PBS and counterstained with DAPI in order to highlight the nucleus (blue).