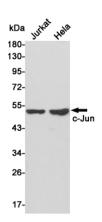

## **Dilutions**

IF: 1/50-200

WB: 1/500 - 1/2000

IHC: 1/100 - 1/300

ELISA: 1/20000 **Validations** 

Western blot detection of c-Jun in Jurkat and Hela cell lysates using c-Jun rabbit pAb (1:500 diluted). Predicted band size: 38kDa. Observed band