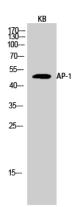

Western Blot analysis of KB MCF7 cells using AP-1

Polyclonal Antibody

Western Blot analysis of KB cells using AP-1 Polyclonal Antibody