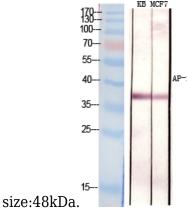

Western Blot analysis of KB MCF7 cells using AP-1

Polyclonal Antibody

Western Blot analysis of KB cells using AP-1 Polyclonal Antibody