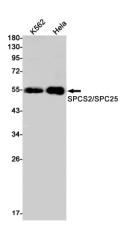

1:20

1:50

1:100

1:20

**Validations** 

Western blot detection of SPCS2/SPC25 in K562, Hela cell lysates using SPCS2/SPC25 Rabbit mAb(1:1000 diluted). Predicted band size:44kDa. Observed band size:55kDa.