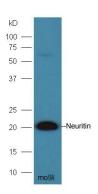

## **Validations**

Fig1: Sample: Brain(Mouse) lysate at 30ug;; Primary: Anti-Neuritin at 1:300 dilution;; Secondary: HRP conjugated Goat-Anti-Rabbit IgG(bse-0295G-HRP) at 1: 5000 dilution;; Predicted band size :16 kD; Observed band size : 20 kD