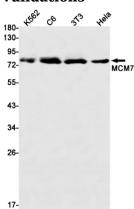

1:20-1:50

1:20

**Validations** 

Western blot detection of MCM7 in K562,C6,3T3,Hela cell lysates using MCM7 Rabbit mAb(1:1000 diluted).Predicted band size:81kDa.Observed band size:81kDa.