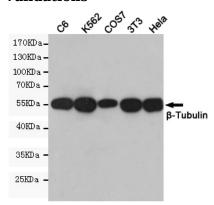

## **Validations**

Western blot detection of Tubulin beta in C6,K562,COS7,3T3 and Hela cell lysates and using Tubulin beta mouse mAb (1:5000 diluted).Predicted band size: 55KDa.Observed band size: 55KDa.