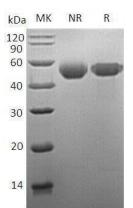

#### **Purity**

>95% as determined by SDS-PAGE.

#### Storage

Store at <-20°C, minimize freeze-thaw cycles. **SDS-PAGE** 

Mouse Serpina1a/Dom1/Spi1-1 (His tag) recombinant protein