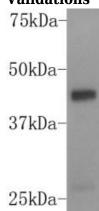

## **Validations**

Fig1: Western blot analysis on K562 cell lysates using anti-DUSP5 rabbit polyclonal antibody.

Fig2: ICC image of DUSP5 antibody stained Hela cells. The secondary antibody (green) was goat anti-rabbit IgG (H+L) FITC conjugated.