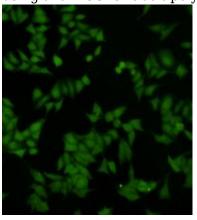

## **Validations**

Fig1: Western blot analysis on K562 cell lysates using anti-DUSP5 rabbit polyclonal antibody.

Fig2: ICC image of DUSP5 antibody stained Hela cells. The secondary antibody (green) was goat anti-rabbit IgG (H+L) FITC conjugated.