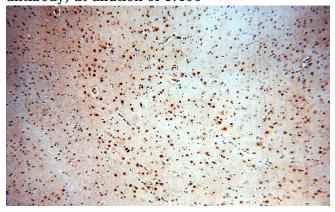

Immunohistochemical of paraffin-embedded human brain using Catalog No:115583(SRF antibody) at dilution of 1:50 (under 10x lens)