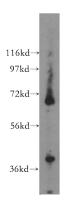

**Dilutions** 

Recommended Dilution:

WB: 1:200-1:1000

IP: 1:500-1:5000

IHC: 1:20-1:200

**Validations** 

HeLa cells were subjected to SDS PAGE followed by western blot with Catalog No:115583(SRF antibody) at dilution of 1:400