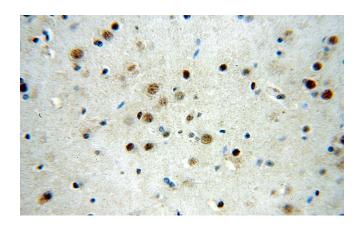

## **SRF** antibody

Catalog Number: 115583

Immunohistochemical of paraffin-embedded human brain using Catalog No:115583(SRF antibody) at dilution of 1:50 (under 40x lens)

IP Result of anti-SRF (IP:Catalog No:115583, 3ug; Detection:Catalog No:115583 1:1000) with HeLa cells lysate 3000ug.