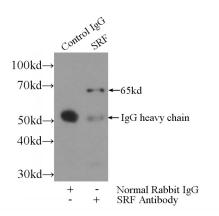

## **SRF** antibody

Catalog Number: 115583

Immunohistochemical of paraffin-embedded human brain using Catalog No:115583(SRF antibody) at dilution of 1:50 (under 40x lens)

IP Result of anti-SRF (IP:Catalog No:115583, 3ug; Detection:Catalog No:115583 1:1000) with HeLa cells lysate 3000ug.